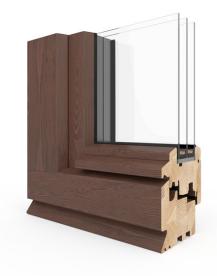

## Naturo 88

- ✓ profile with a construction depth of 88 mm
- glazing with glass units up to 48 mm
- y glazing with glass units up to 32 mm for the IV88 profile
- 4-layer paint coating
- 4 layers of glued timber
- 4 types of timber: pine, spruce, meranti, oak

0,86

Uw when Ug = 0,5 (Aluminum spacer)\*

2

Gaskets

4

Layers

Woodwork made on the basis of the Naturo 88 profile, recommended for energy-saving construction. This system is characterized by perfect insulation parameters, while maintaining the optimal installation depth.