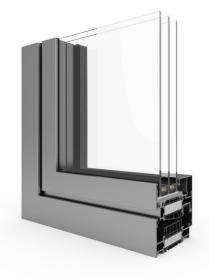

## **Decalu 88 Standard**

- ✓ profile with a construction depth of 88 mm
- ✓ glazing with glass units up to 68 mm
- gaskets integrated with the profiles
- basic system for other systems from the Decalu line
  - system with a thermal break

0,92

Uw when Ug = 0.6 (Aluminum spacer)\*

2

Gaskets

3

Chambers

Smaller structure height, smaller width of the movable posts and very good thermal parameters - these are just some of the features of the Decalu 88 standard system.