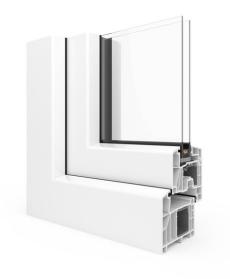

## **Ideal 7000 NEW**

- ✓ profile with a construction depth of 85 mm
- glazing with units up to 52 mm (standard unit 24 mm)
- two anti-burglar latches per sash
- standard steel open in the frame
- available cores colors: cream in mass, brown, anthracite, white

1,3

Uw when Ug = 1,1 (Aluminum spacer)\*

2

Gaskets

6

Chambers

Energy-saving windows made with the use of the most modern technologies. Ideal 7000 NEW is a response to the growing requirements in the field of thermal insulation of window joinery.